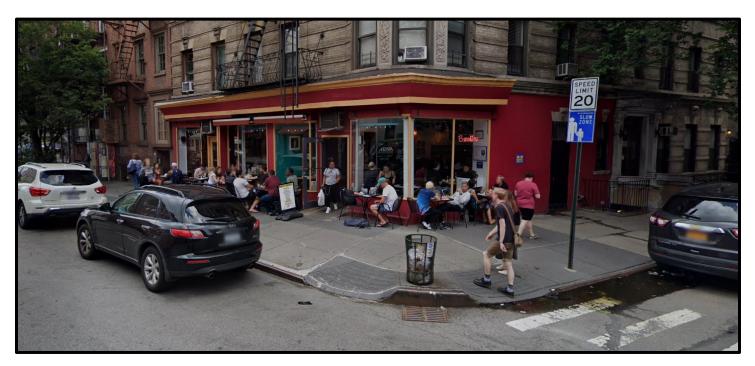

## 113 Greenwich Avenue

Corner of West 13th Street

| Neighborhood     |
|------------------|
| Approximate Size |

Approximate Frontage48 FeetIdeal UsesAll UsesCurrentlyBenny'sRent\$25,000PossessionMarch 2FeaturesVented

Greenwich Village 1,260 sf 2,170 sf storage basement 48 Feet All Uses Considered Benny's Burritos \$25,000 monthly March 2022 Vented 62 indoor seats 22 sidewalk seats 35 seats in two street sheds

For More Information Contact Exclusive Agent: Rafe Evans • <u>rafeevans@walkermalloy.com</u> • office 212.712.6186 • cell 917.701.4059