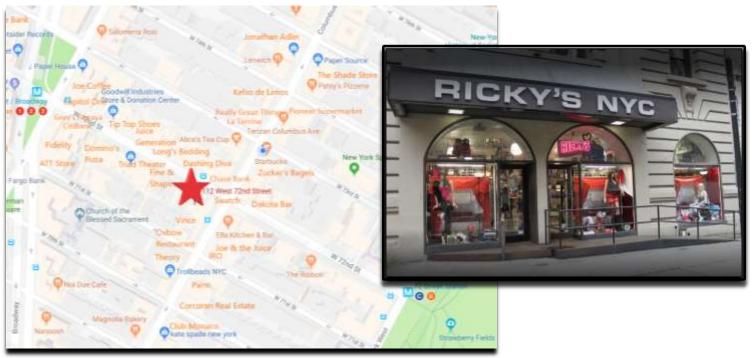

## Signature Storefront

## 112 West 72<sup>nd</sup> Street

Between Columbus Avenue and Broadway

Neighborhood Upper West Side

Approximate Size 3,768 sf

1,092 sf Storage Basement

Approximate Frontage 42 Feet
Ideal Uses No Cooking
Currently Ricky's NYC
Rent \$110 psf

Possession November 2019
Features Huge marquee

High ceilings

Neighbors Sleepy's, Dashing Diva,

Tip Top Shoes, H&R Block,

UPS Store, Swatch

Transportation

For More Information Contact Exclusive Agent:

Rafe Evans • <u>rafeevans@walkermalloy.com</u> • office 212.712.6186 • cell 917.701.4059