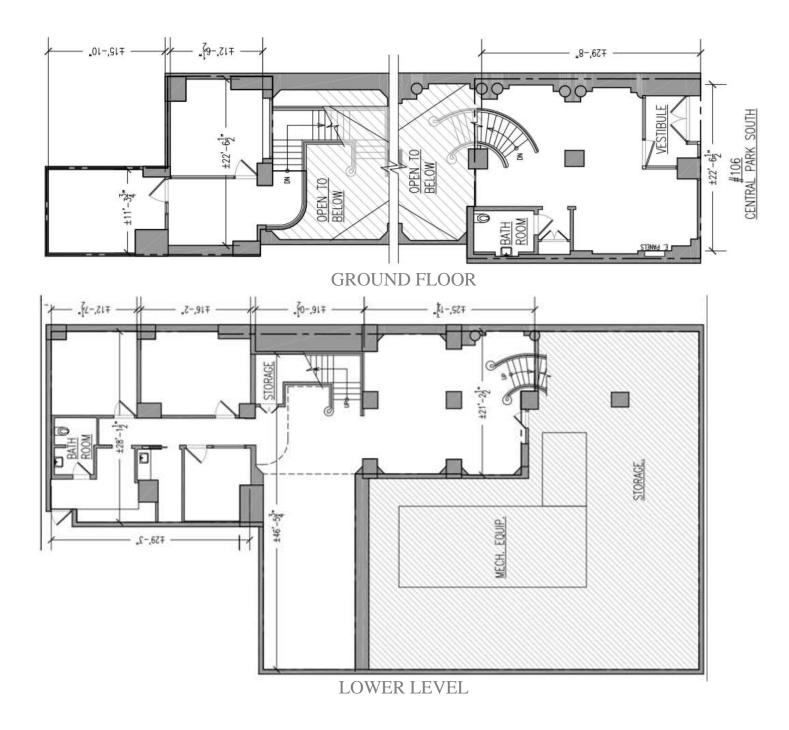

## Retail / Office / Medical Between 6<sup>th</sup> & 7<sup>th</sup> Avenues

Midtown's Gold Coast Neighborhood

3,405 sf + 1,900 sf storage Approximate Size

22.5 feet Approximate Frontage

\$22,000/month Rent