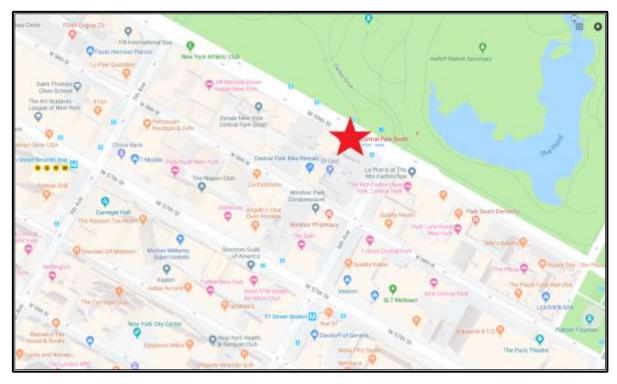

## 108 Central Park South

**Heavy Tourist Traffic Features** 

Top Demographics

High ceilings

High end buildout

Central Park, Apple Store, Nearby

Plaza Hotel, 'Billionaire's Row

No cooking Restrictions January 2019 Possession

For More Information Contact Exclusive Agent: