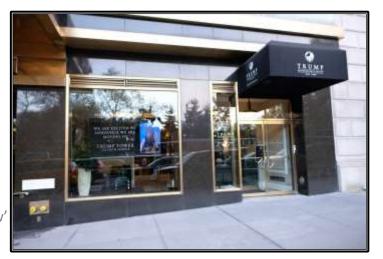

## 108 Central Park South

## Retail / Office / Medical Between 6<sup>th</sup> & 7<sup>th</sup> Avenues

Midtown's Gold Coast Neighborhood

3,405 sf + 1,900 sf storage Approximate Size

22.5 feet Approximate Frontage

\$22,000/month Rent

**Heavy Tourist Traffic Features** 

Top Demographics

High ceilings

High end buildout

Central Park, Apple Store, Nearby

Plaza Hotel, 'Billionaire's Row

No cooking Restrictions January 2019 Possession

For More Information Contact Exclusive Agent: