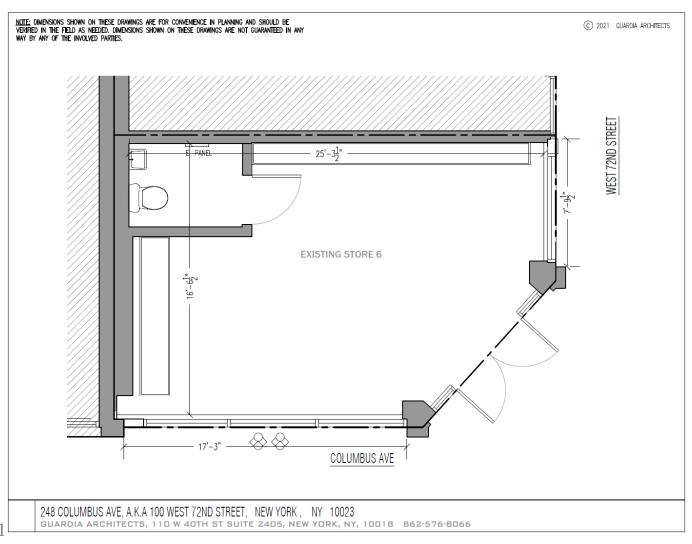

## Best Corner on Columbus 100 West 72<sup>nd</sup> Street

SW Corner of Columbus Avenue

Neighborhood Upper West Side Features Seven day location

Approximate Size 444 sf + Upscale area

Small storage mezzanine 15 foot ceilings

Approximate Frontage 37 feet Strong co-tenants

Ideal UsesAll quality uses, no cookingNearbyCentral ParkCurrentlySwatchLincoln Center

Rent \$13,000 monthly Museum of Natural History

Possession September 2021 (1 2 3 B)