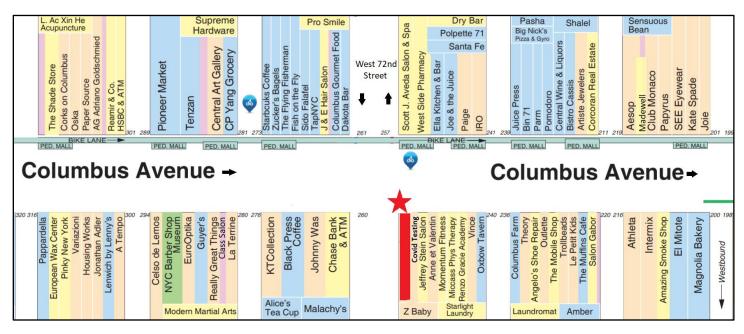

## Best Corner on Columbus 100 West 72<sup>nd</sup> Street

SW Corner of Columbus Avenue

Neighborhood Upper West Side Features Seven day location

Approximate Size 444 sf + Upscale area

Small storage mezzanine 15 foot ceilings

Approximate Frontage 37 feet Strong co-tenants

Ideal UsesAll quality uses, no cookingNearbyCentral ParkCurrentlySwatchLincoln Center

Rent \$13,000 monthly Museum of Natural History

Possession September 2021 (1 2 3 B)