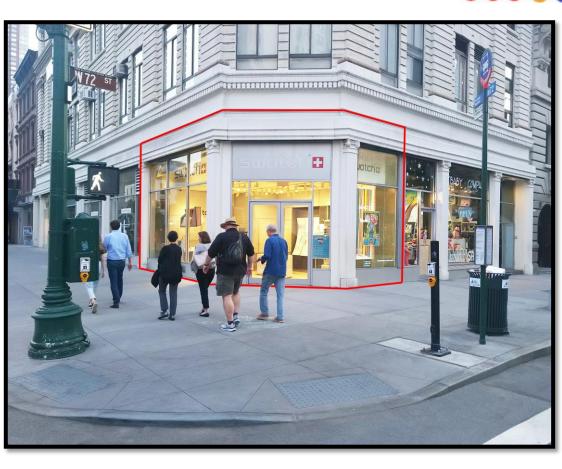

## Best Corner on Columbus 100 West 72<sup>nd</sup> Street

SW Corner of Columbus Avenue

Neighborhood Upper West Side Features Seven day location

Approximate Size 444 sf + Upscale area

Small storage mezzanine 15 foot ceilings

Approximate Frontage 37 feet Strong co-tenants

Ideal UsesAll quality uses, no cookingNearbyCentral ParkCurrentlySwatchLincoln Center

Rent \$13,000 monthly Museum of Natural History

Possession September 2021 (1 2 3 B)