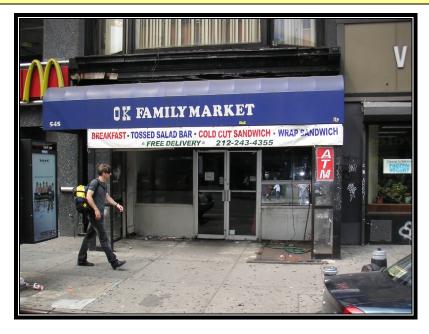

## **Space Facts**

Space Address 545 6<sup>th</sup> Avenue, between 14<sup>th</sup> & 15<sup>th</sup> Street

Neighborhood Chelsea

Approximate Size 2,000 sf + full storage basement

Approximate Frontage 20 feet

OK Uses All uses considered

Formerly Deli / Grocery

Rent \$17,000 / month

## Note

• High ceilings, column free

• Near F, V, L, PATH train entrance

 Neighbors include McDonalds, HSBC, Cheesesteak Factory, Dunkin Donuts

Contact Rafe B. Evans 212-712-6186

ALL INFORMATION IS SUBJECT TO, ERRORS, OMISSIONS, CHANGE, OR WITHDRAWAL WITHOUT NOTICE. Dimensions are approximate. One half of a commission is payable in accordance with our rate schedule to procuring broker executing our brokerage agreement, provided that a lease is fully consummated as described in said agreement. Our commission rate schedule is available upon request.