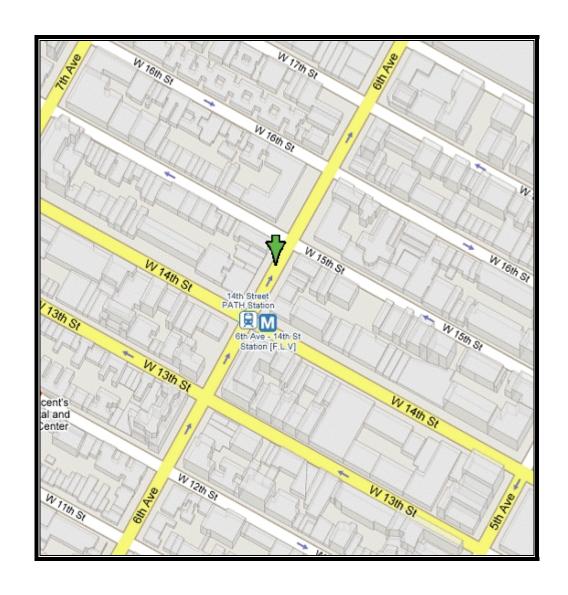

## **Space Facts**

Space Address 545 6<sup>th</sup> Avenue, between 14<sup>th</sup> & 15<sup>th</sup> Street

Neighborhood Chelsea

Approximate Size 2,000 sf + full storage basement

Approximate Frontage 20 feet

## Note

• High ceilings, column free

• Near F, V, L, PATH train entrance

 Neighbors include McDonalds, HSBC, Cheesesteak Factory, Dunkin Donuts

Contact Rafe B. Evans 212-712-6186

ALL INFORMATION IS SUBJECT TO, ERRORS, OMISSIONS, CHANGE, OR WITHDRAWAL WITHOUT NOTICE. Dimensions are approximate. One half of a commission is payable in accordance with our rate schedule to procuring broker executing our brokerage agreement, provided that a lease is fully consummated as described in said agreement. Our commission rate schedule is available upon request.