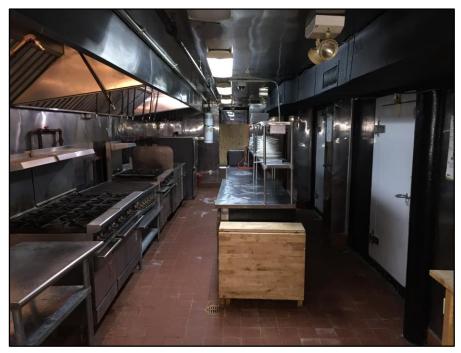

## 172 E 106<sup>th</sup> St

Between Lexington & 3<sup>rd</sup> Avenue

| Neighborhood<br>Approximate Size | Harlem<br>2,111 sf Ground<br>1,500 sf Lower Lev                                               | vel Kitchen/Prep/Office                 |
|----------------------------------|-----------------------------------------------------------------------------------------------|-----------------------------------------|
| Approximate Frontage             | 25 Feet                                                                                       |                                         |
| Formerly                         | Sweet Jane's                                                                                  |                                         |
| Rent                             | \$11,000 Monthly                                                                              |                                         |
| Features                         | Fully fixtured restaurant – <i>No Key Money</i><br>Lower level kitchen in excellent condition |                                         |
|                                  |                                                                                               |                                         |
| Possession                       | Capacity for ~75 Seats<br>Immediate                                                           |                                         |
| Neighbors                        | Chase, Duane Reade                                                                            |                                         |
| Transportation                   | 103 <sup>rd</sup> St : 🌀                                                                      | 106 <sup>th</sup> St(planned): <b>T</b> |