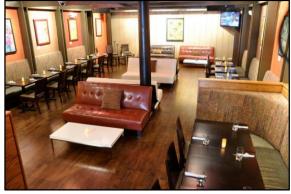

## 172 E 106<sup>th</sup> St

Between Lexington & 3<sup>rd</sup> Avenue

| Neighborhood<br>Approximate Size | Harlem<br>2,111 sf Ground<br>1,500 sf Lower Lev                                               | vel Kitchen/Prep/Office                 |
|----------------------------------|-----------------------------------------------------------------------------------------------|-----------------------------------------|
| Approximate Frontage             | 25 Feet                                                                                       |                                         |
| Formerly                         | Sweet Jane's                                                                                  |                                         |
| Rent                             | \$11,000 Monthly                                                                              |                                         |
| Features                         | Fully fixtured restaurant – <i>No Key Money</i><br>Lower level kitchen in excellent condition |                                         |
|                                  |                                                                                               |                                         |
| Possession                       | Capacity for ~75 Seats<br>Immediate                                                           |                                         |
| Neighbors                        | Chase, Duane Reade                                                                            |                                         |
| Transportation                   | 103 <sup>rd</sup> St : 🌀                                                                      | 106 <sup>th</sup> St(planned): <b>T</b> |