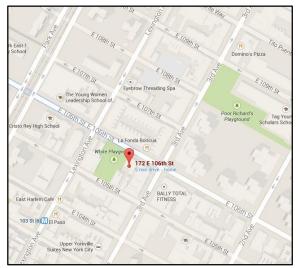

## 172 E 106<sup>th</sup> St

Between Lexington & 3<sup>rd</sup> Avenue

| Neighborhood<br>Approximate Size | Harlem<br>2,111 sf Ground<br>1,500 sf Lower Lev                                               | vel Kitchen/Prep/Office                 |
|----------------------------------|-----------------------------------------------------------------------------------------------|-----------------------------------------|
| Approximate Frontage             | 25 Feet                                                                                       |                                         |
| Formerly                         | Sweet Jane's                                                                                  |                                         |
| Rent                             | \$11,000 Monthly                                                                              |                                         |
| Features                         | Fully fixtured restaurant – <i>No Key Money</i><br>Lower level kitchen in excellent condition |                                         |
|                                  |                                                                                               |                                         |
| Possession                       | Capacity for ~75 Seats<br>Immediate                                                           |                                         |
| Neighbors                        | Chase, Duane Reade                                                                            |                                         |
| Transportation                   | 103 <sup>rd</sup> St : 🌀                                                                      | 106 <sup>th</sup> St(planned): <b>T</b> |