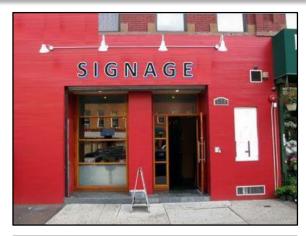

## 172 E 106<sup>th</sup> St

Between Lexington & 3<sup>rd</sup> Avenue

| Neighborhood<br>Approximate Size | Harlem<br>2,111 sf Ground<br>1,500 sf Lower Lev                                               | vel Kitchen/Prep/Office                 |
|----------------------------------|-----------------------------------------------------------------------------------------------|-----------------------------------------|
| Approximate Frontage             | 25 Feet                                                                                       |                                         |
| Formerly                         | Sweet Jane's                                                                                  |                                         |
| Rent                             | \$11,000 Monthly                                                                              |                                         |
| Features                         | Fully fixtured restaurant – <i>No Key Money</i><br>Lower level kitchen in excellent condition |                                         |
|                                  |                                                                                               |                                         |
| Possession                       | Capacity for ~75 Seats<br>Immediate                                                           |                                         |
| Neighbors                        | Chase, Duane Reade                                                                            |                                         |
| Transportation                   | 103 <sup>rd</sup> St : 🌀                                                                      | 106 <sup>th</sup> St(planned): <b>T</b> |