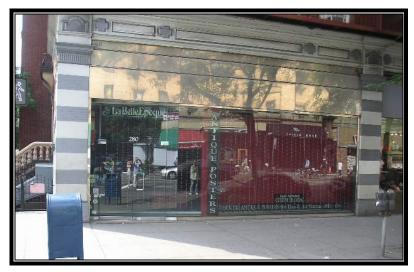

## PRIME CORNER AVAILABLE

| Space Facts                      |                                                         |
|----------------------------------|---------------------------------------------------------|
| Space Address                    | 280 Columbus Ave., NW corner of 73 <sup>rd</sup> Street |
| Neighborhood                     | Upper West Side                                         |
| Approximate Size                 | App. 750 sf +                                           |
|                                  | <u>1,135 sf</u> finished basement                       |
| 1,885 sf potential selling space |                                                         |
| Approximate Frontage             | 30 feet on Columbus, 10 feet on 73 <sup>rd</sup> Street |
| OK Uses                          | Quality Dry User                                        |
| Formerly                         | Antique Posters                                         |
| Rent                             | \$225,000 per year (\$18,570 monthly)                   |
| Note                             |                                                         |
| All glass                        | s storefront, column free                               |
| Very hig                         | gh ceilings, mezzanine possible                         |