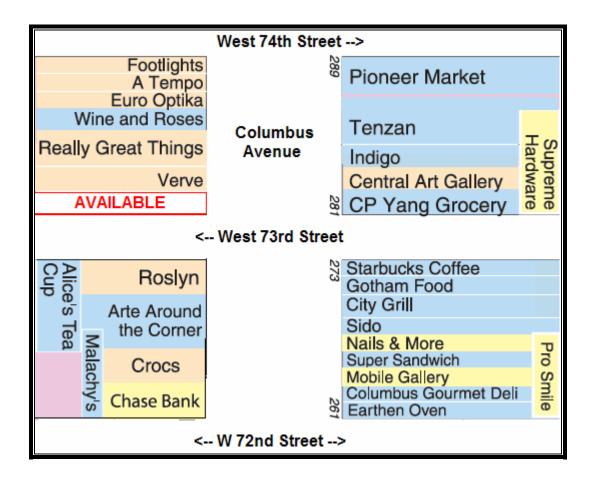

## PRIME CORNER AVAILABLE

| Space Facts                      |                                                         |
|----------------------------------|---------------------------------------------------------|
| Space Address                    | 280 Columbus Ave., NW corner of 73 <sup>rd</sup> Street |
| Neighborhood                     | Upper West Side                                         |
| Approximate Size                 | App. 750 sf +                                           |
|                                  | <u>1,135 sf</u> finished basement                       |
| 1,885 sf potential selling space |                                                         |
| Approximate Frontage             | 30 feet on Columbus, 10 feet on 73 <sup>rd</sup> Street |
| OK Uses                          | Quality Dry User                                        |
| Formerly                         | Antique Posters                                         |
| Rent                             | \$225,000 per year (\$18,570 monthly)                   |
| Note                             |                                                         |
| All glass                        | s storefront, column free                               |
| Very hig                         | gh ceilings, mezzanine possible                         |