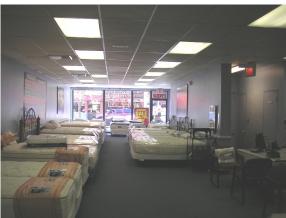

## **Space Facts**

Space Address 337 East 86<sup>th</sup> Street, between 1<sup>st</sup> & 2<sup>nd</sup> Avenue

Neighborhood Upper East Side

Approximate Size 2,200 sf, no basement

Approximate Frontage 21 feet

OK Uses All uses considered

Currently Sleepy's Bedding, Available Summer 09

Rent \$12,000 / month

## Note

• High density residential area

Open Layout

• High ceilings

Contact Rafe B. Evans 212-712-6186

ALL INFORMATION IS SUBJECT TO, ERRORS, OMISSIONS, CHANGE, OR WITHDRAWAL WITHOUT NOTICE. Dimensions are approximate. One half of a commission is payable in accordance with our rate schedule to procuring broker executing our brokerage agreement, provided that a lease is fully consummated as described in said agreement. Our commission rate schedule is available upon request.