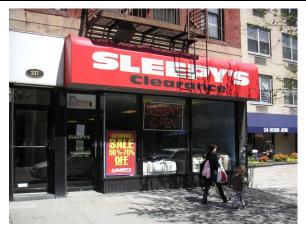

## **Space Facts**

Space Address 337 East 86<sup>th</sup> Street, between 1<sup>st</sup> & 2<sup>nd</sup> Avenue

Neighborhood Upper East Side

Approximate Size 2,200 sf, no basement

Approximate Frontage 21 feet

OK Uses All uses considered

Currently Sleepy's Bedding, Available Summer 09

Rent \$12,000 / month