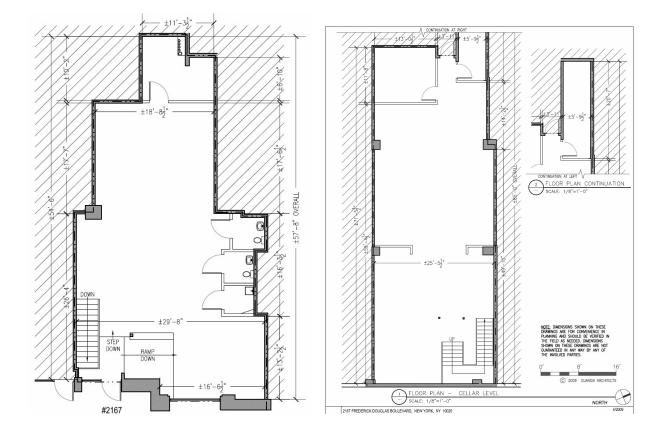

## AVAILABLE

| <b>Space Facts</b> | S | bace | Facts |  |
|--------------------|---|------|-------|--|
|--------------------|---|------|-------|--|

| Note             |                                                                              |  |
|------------------|------------------------------------------------------------------------------|--|
| Available        | Immediate                                                                    |  |
| Rent             | \$7,500/ month                                                               |  |
| OK Uses          | All uses considered                                                          |  |
| Approximate Size | 1,320 sf on grade and 1,905 sf basement                                      |  |
| Neighborhood     | Harlem                                                                       |  |
| Space Address    | 2167 Frederick Douglas Blvd btw 116 <sup>th</sup> & 117 <sup>th</sup> street |  |

Fully vented restaurant; Four tons of HVAC, bathrooms in place

Space is near: Rite Aid, Chase bank, Starbucks, B & C train, M7, 10, 18 116 Bus

> 101 West 70<sup>th</sup> Street • New York, NY 10023 • 212 712.6183 Cell 347.886.4338 • Fax 212 724-6386 • <u>ameyding@walkermalloy.com</u>

Ground Floor

Basement