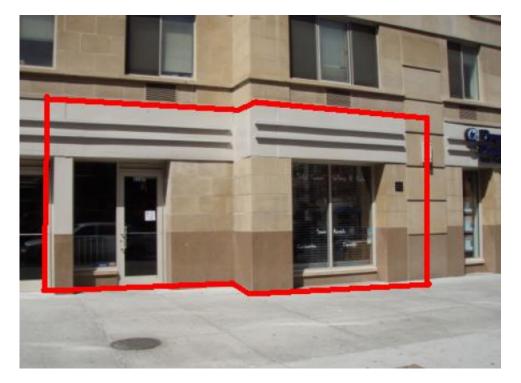

## AVAILABLE

| <b>Space Facts</b> | S | bace | Facts |  |
|--------------------|---|------|-------|--|
|--------------------|---|------|-------|--|

| Note             |                                                                              |  |
|------------------|------------------------------------------------------------------------------|--|
| Available        | Immediate                                                                    |  |
| Rent             | \$7,500/ month                                                               |  |
| OK Uses          | All uses considered                                                          |  |
| Approximate Size | 1,320 sf on grade and 1,905 sf basement                                      |  |
| Neighborhood     | Harlem                                                                       |  |
| Space Address    | 2167 Frederick Douglas Blvd btw 116 <sup>th</sup> & 117 <sup>th</sup> street |  |

Fully vented restaurant; Four tons of HVAC, bathrooms in place

Space is near: Rite Aid, Chase bank, Starbucks, B & C train, M7, 10, 18 116 Bus