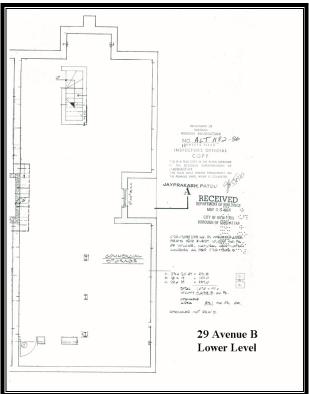

#### **Space Facts**

Space Address 29 Avenue B, ES between 4<sup>th</sup> & 5<sup>th</sup> St.

Neighborhood Lower East Side

Approximate Size 1,048 sf ground floor + 885 sf fully finished basement

Approximate Frontage 26 feet

#### Note

• Fully finished two level office space in excellent condition

Large front

• Bathrooms, kitchenette and AC in place