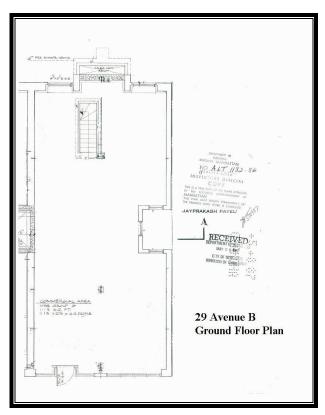

#### **Space Facts**

Space Address 29 Avenue B, ES between 4<sup>th</sup> & 5<sup>th</sup> St.

Neighborhood Lower East Side

Approximate Size 1,048 sf ground floor + 885 sf fully finished basement

Approximate Frontage 26 feet

#### Note

• Fully finished two level office space in excellent condition

Large front

• Bathrooms, kitchenette and AC in place