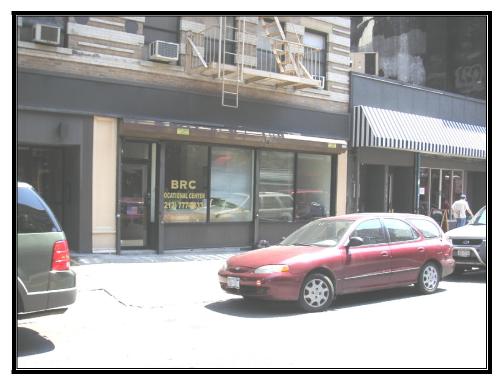

#### **Space Facts**

Space Address 29 Avenue B, ES between 4<sup>th</sup> & 5<sup>th</sup> St.

Neighborhood Lower East Side

Approximate Size 1,048 sf ground floor + 885 sf fully finished basement

Approximate Frontage 26 feet

OK Uses Office, yoga studio, salon, etc.

Rent & Term \$7,500 month

Available Immediately

#### Note

• Fully finished two level office space in excellent condition

Large front

• Bathrooms, kitchenette and AC in place