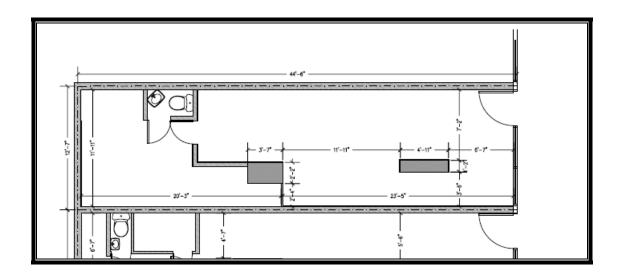

### **Space Facts**

Space Address 44 Third Avenue, between 9th & 10th St, WS

Neighborhood East Village

Approximate Size 510 sf
Approximate Frontage 15 feet

OK Uses No Cooking
Formerly Wireless store

Rent \$5,500 / month