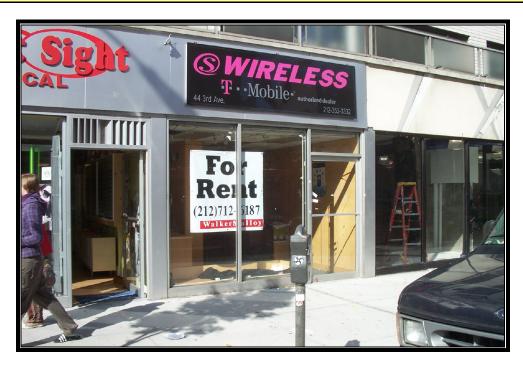

### **Space Facts**

Space Address 44 Third Avenue, between 9th & 10th St, WS

Neighborhood East Village

Approximate Size 510 sf
Approximate Frontage 15 feet

OK Uses No Cooking
Formerly Wireless store

Rent \$5,500 / month

#### Note

Large new storefront, busy seven day NYC/Astor Place neighborhood

Near STA Travel, #6 Train, Starbucks, NYU, Cooper Union