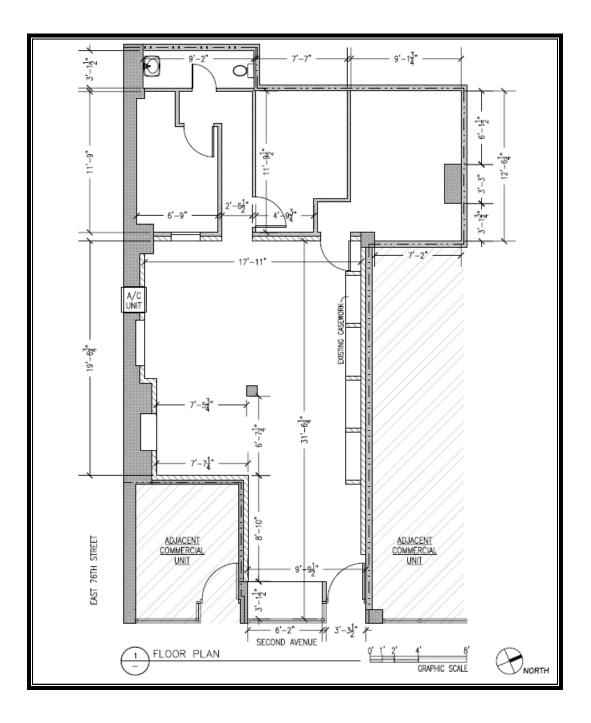

## WalkerMalloy

Walker, Malloy & Company, Inc Real Estate Brokerage and Management

RAFE B. EVANS Vice President

| Prime East Side Retail For Rent |                                |                |
|---------------------------------|--------------------------------|----------------|
| Space Facts                     |                                |                |
| Space Address                   | 1465 Second Avenue, NW Corner  | of 76th Street |
| Neighborhood                    | Upper East Side                |                |
| Approximate Size                | 850 sf                         |                |
| Approximate Frontage            | 10 feet                        |                |
| OK Uses                         | No cooking                     |                |
| Formerly                        | Etcetera                       |                |
| Rent                            | \$8,250 monthly                |                |
| Note                            |                                |                |
| • Established                   | residential area               |                |
| • Mix of shop                   | ping and neighborhood services |                |
| Contact                         | Rafe B. Evans                  | 212-712-6186   |
| 三月二〇                            |                                | <b>2</b>   201 |