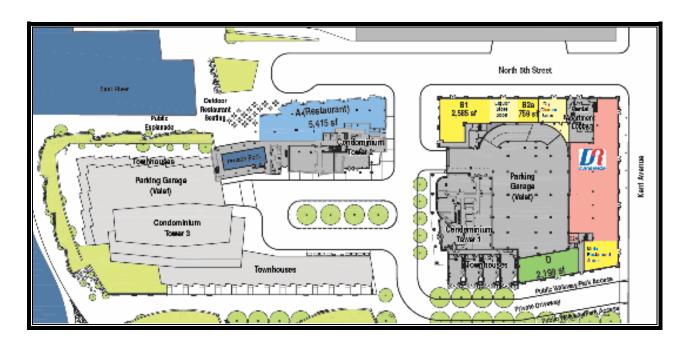

## **Space Facts**

Space Address

Kent Avenue @ North 5<sup>th</sup> Street

Williamsburg, Brooklyn NY

Approximate Size

A 5,145 sf waterfront restaurant with outdoor seating

B1 2,585 sf ground floor retail 94' frontage

B2a 759 sf ground floor retail 23' frontage

Wanted

Deli, bank, green grocer, hardware, coffee bar, etc