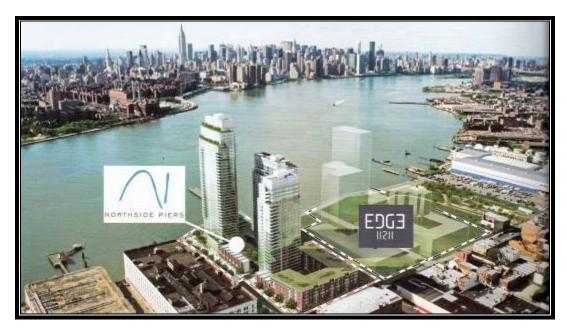

### Note

Join Northside Piers, a new development:

- 943 total residential units
- Public esplanade with spectacular New York City views
- 933,000 sf in three new towers with 2,200,000 additional sf rising nearby