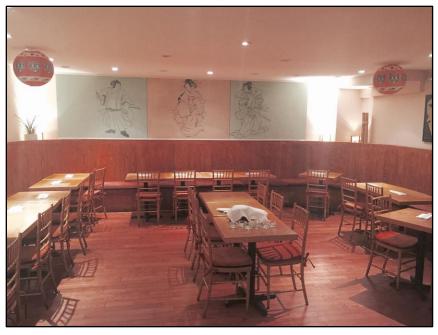

## Turnkey Village Restaurant

### 15 W 8<sup>th</sup> St.

Between 5<sup>th</sup> & 6<sup>th</sup> Avenue

W 10th St

ork Public Library

Hill 🌱

den Residence Ha

First Presbyterian Church

ö

Neighborhood Greenwich Village

Approximate Size 2000 SF + 800 SF Basement

Approximate Frontage 16 Feet on W 8<sup>th</sup> St.

Capacity 70 Seats

Rent \$15,834/Month (Negotiable)

Features Turn-Key Restaurant

Prime location on W 8<sup>th</sup> St. Can deliver a 10 year lease

Key Money \$165,000 \*Reduced\*

Neighbors Stumptown, Burger Joint, Otto

Possession Arranged

Transportation 8th St – NYU: N Q R

W. 4<sup>th</sup> St: **A G E** 





For More Information Contact Exclusive Agent:

Eric Fisher • efisher@walkermalloy.com

212.712.6199914.393.5564

### **Dining & Kitchen Areas**





### **Neighbors Include:**











For More Information Contact Exclusive Agent:

Eric Fisher • efisher@walkermalloy.com • 212.712.6199 • 914.393.5564

# WalkerMalloy

157 Columbus Avenue • New York NY 10023

walkermalloy.com