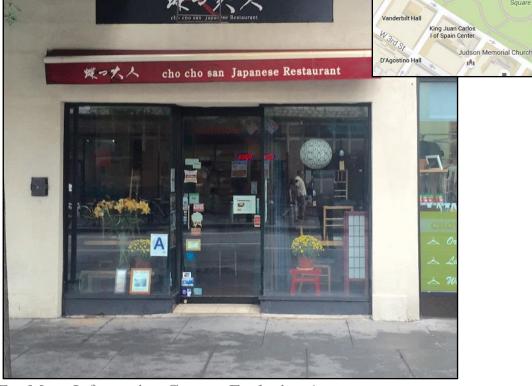

### 15 W 8<sup>th</sup> St.

Between 5<sup>th</sup> & 6<sup>th</sup> Avenue

W 10th St

ork Public Library

Hill 🌱

den Residence Ha

First Presbyterian Church

ö

Neighborhood Greenwich Village

Approximate Size 2000 SF + 800 SF Basement

Approximate Frontage 16 Feet on W 8<sup>th</sup> St.

Capacity 70 Seats

Rent \$15,834/Month (Negotiable)

Features Turn-Key Restaurant

Prime location on W 8<sup>th</sup> St. Can deliver a 10 year lease

Key Money \$165,000 \*Reduced\*

Neighbors Stumptown, Burger Joint, Otto

Possession Arranged

Transportation 8th St – NYU: N Q R

W. 4<sup>th</sup> St: **A G E** 