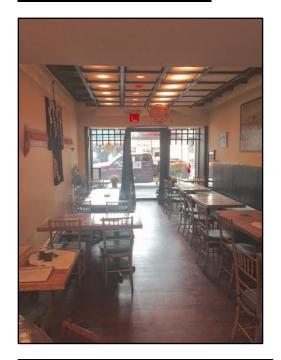

## Turnkey Village Restaurant

### 15 W 8<sup>th</sup> St.

Between 5<sup>th</sup> & 6<sup>th</sup> Avenue

W 10th St

ork Public Library

Hill 🌱

den Residence Ha

First Presbyterian Church

ö

Neighborhood Greenwich Village

Approximate Size 2000 SF + 800 SF Basement

Approximate Frontage 16 Feet on W 8<sup>th</sup> St.

Capacity 70 Seats

Rent \$15,834/Month (Negotiable)

Features Turn-Key Restaurant

Prime location on W 8<sup>th</sup> St. Can deliver a 10 year lease

Key Money \$165,000 \*Reduced\*

Neighbors Stumptown, Burger Joint, Otto

Possession Arranged

Transportation 8th St – NYU: N Q R

W. 4<sup>th</sup> St: **A G E** 





For More Information Contact Exclusive Agent:

Eric Fisher • efisher@walkermalloy.com

212.712.6199914.393.5564

### **Dining & Kitchen Areas**





### **Neighbors Include:**











For More Information Contact Exclusive Agent:

Eric Fisher • efisher@walkermalloy.com • 212.712.6199 • 914.393.5564

# WalkerMalloy

157 Columbus Avenue • New York NY 10023

walkermalloy.com