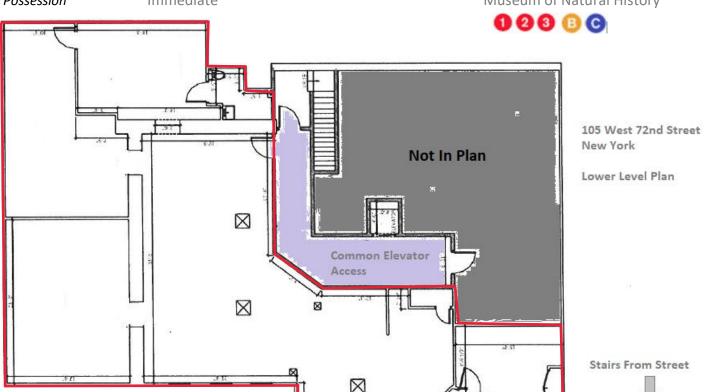

## Lower Level off Columbus Ave. 105 West 72<sup>nd</sup> Street

Between Columbus and Amsterdam Avenues

Upper West Side Busy seven-day two-way street Neighborhood **Features** 

Approximate Size 2,500 sf Central Upper West Side location

Approximate Frontage 6 feet High ceilings

Upscale neighborhood Ideal Uses Fitness, Entertainment

> Office, etc Next to Playa Bowls (coming soon) Nearby

Vacant Central Park Currently

\$12,500 monthly Lincoln Center Rent

**Immediate** Possession Museum of Natural History

For More Information Contact Exclusive Agent:

Rafe Evans • rafeevans@walkermalloy.com • office 212.712.6186 • cell 917.701.4059