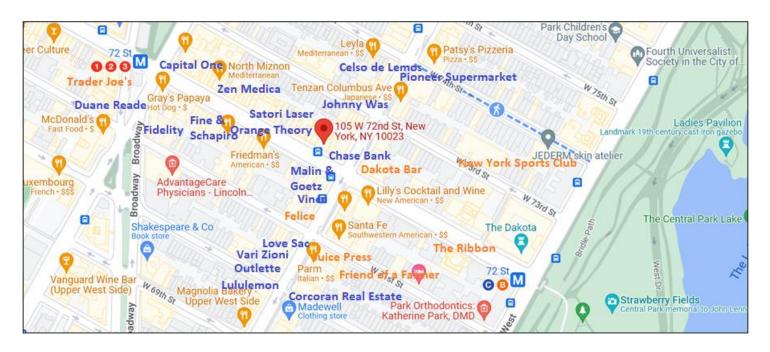

## Lower Level off Columbus Ave. 105 West 72<sup>nd</sup> Street

Between Columbus and Amsterdam Avenues

Upper West Side Busy seven-day two-way street Neighborhood **Features** 

Approximate Size 2,500 sf Central Upper West Side location

## 105 West 72<sup>nd</sup> Street

Between Columbus and Amsterdam Avenues