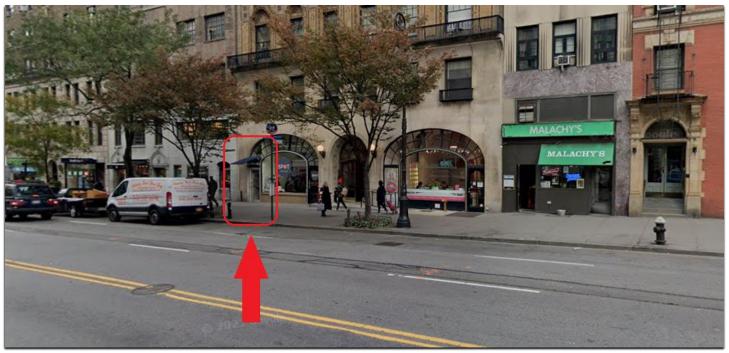

## Lower Level off Columbus Ave. 105 West 72<sup>nd</sup> Street

Between Columbus and Amsterdam Avenues

Upper West Side Busy seven-day two-way street Neighborhood **Features** 

Approximate Size 2,500 sf Central Upper West Side location

## 105 West 72<sup>nd</sup> Street

Between Columbus and Amsterdam Avenues