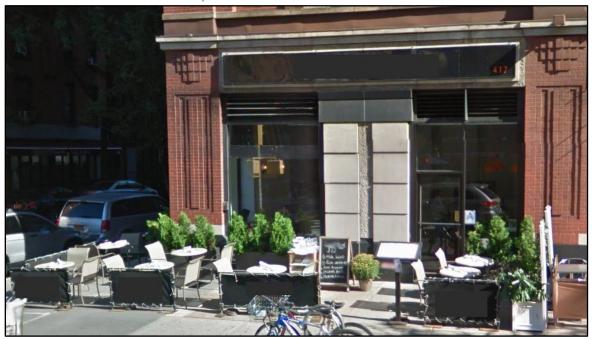

## 417 Amsterdam Ave.

SE Corner @ 80th St.

Neighborhood Upper West Side
Approximate Size 1,100SF with

Approximate Frontage 60 feet wrap around

Capacity 30 Seats in; 20 seats outside café

Rent \$19,055 per month

Key Money \$175,000

Features Fully Vented Turn-Key Restaurant

on a prime corner in the vibrant

Amsterdam Ave. restaurant corridor

7 years remaining on lease.

Neighbors Nice Matin, Sarabeth's, Irving Farm,

The Meatball Shop