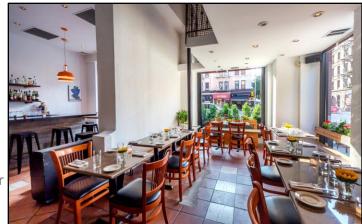

## 417 Amsterdam Ave.

SE Corner @ 80th St.

Neighborhood Upper West Side
Approximate Size 1,100SF with

Approximate Frontage 60 feet wrap around

Capacity 30 Seats in; 20 seats outside café

Rent \$19,055 per month

Key Money \$175,000

Features Fully Vented Turn-Key Restaurant

on a prime corner in the vibrant

Amsterdam Ave. restaurant corridor

7 years remaining on lease.

Neighbors Nice Matin, Sarabeth's, Irving Farm,

The Meatball Shop